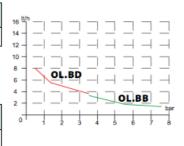

#### PUMP0207 (OL.BB)

| FLOW RATES | PRESSURES | CC/STROKE | STROKES/MIN | CONNECTIONS |
|------------|-----------|-----------|-------------|-------------|
| 2 l/h      | 7 bar     | 0,33      | 100         | 4x6         |

### PUMP0505 (OL.BD)

| FLOW RATES | PRESSURES | CC/STROKE | STROKES/MIN | CONNECTIONS |
|------------|-----------|-----------|-------------|-------------|
| 5 l/h      | 5 bar     | 0,83      | 100         | 4x6         |