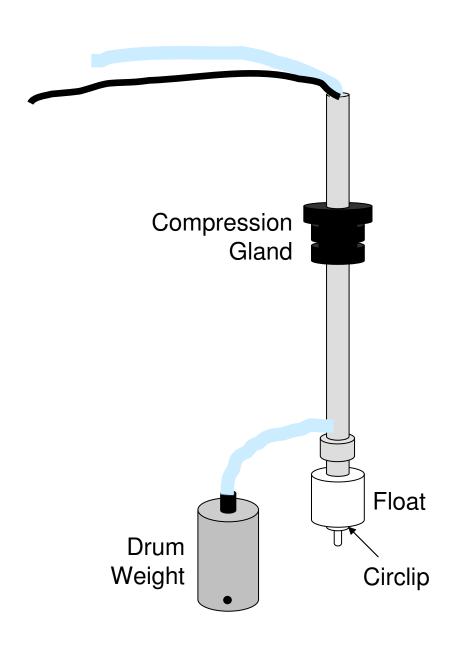

## **Aquarius Tank Alarms**



- 1. Tank alarms come in two sizes
  TANK\_ALARM\_SM (500mm) complete
  with 3m suction tube, drum weight and
  3m connection cable or
  TANK\_ALARM\_LG (1000mm) complete
  with 5m suction tube, drum weight and
  5m connection cable.
- 2. Designed for simple installation. Simply cut or drill 25mm hole in the drum cap, mount the compression gland into the cap, insert the Tank Alarm through the bottom of the gland, adjust height to desired depth and tighten compression gland.
- 3. Tank Alarms can be configured for closed contact on empty (default) or open contact on empty. To change, remove circlip from bottom of Tank Alarm and reverse the float.