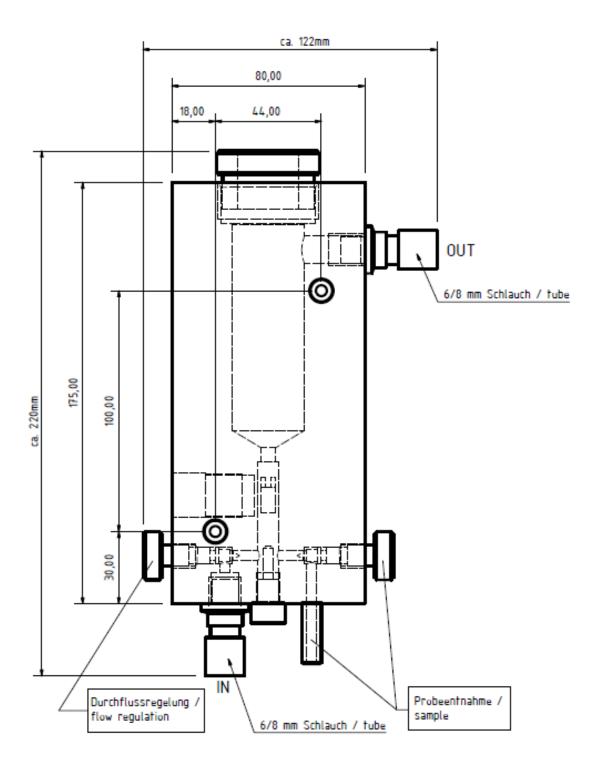

Fixing

Storage

screw)

(not provided!)

in original packing no limit at +5 ... +40 °C

| Option 1:<br>Flow control          | By inductive proximity switch     Switching point at flow rate of approx. 15 l/h     (principle NPN-transistor closer, further information see data sheet of flow control)                   |  |
|------------------------------------|----------------------------------------------------------------------------------------------------------------------------------------------------------------------------------------------|--|
| Option 2:<br>Flow indicator 45 l/h | <ul> <li>Float: material PEEK red length 14.5 mm, Ø 7.0 mm up at a flow rate of approx. 45 l/h</li> <li>suitable in conjunction with cleaning device RV-1 for TARAsens AS-sensors</li> </ul> |  |