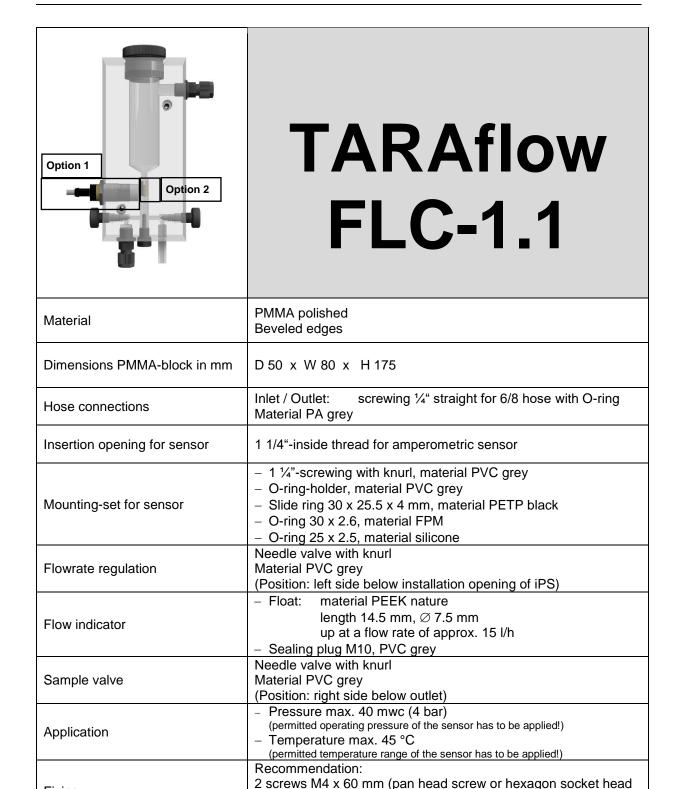

Fixing

Storage



screw)

(not provided!)

in original packing no limit at +5 ... +40 °C



| Option 1:<br>Flow control          | By inductive proximity switch     Switching point at flow rate of approx. 15 l/h     (principle NPN-transistor closer, further information see data sheet of flow control)                   |  |
|------------------------------------|----------------------------------------------------------------------------------------------------------------------------------------------------------------------------------------------|--|
| Option 2:<br>Flow indicator 45 l/h | <ul> <li>Float: material PEEK red length 14.5 mm, Ø 7.0 mm up at a flow rate of approx. 45 l/h</li> <li>suitable in conjunction with cleaning device RV-1 for TARAsens AS-sensors</li> </ul> |  |

(Subject to technical ch